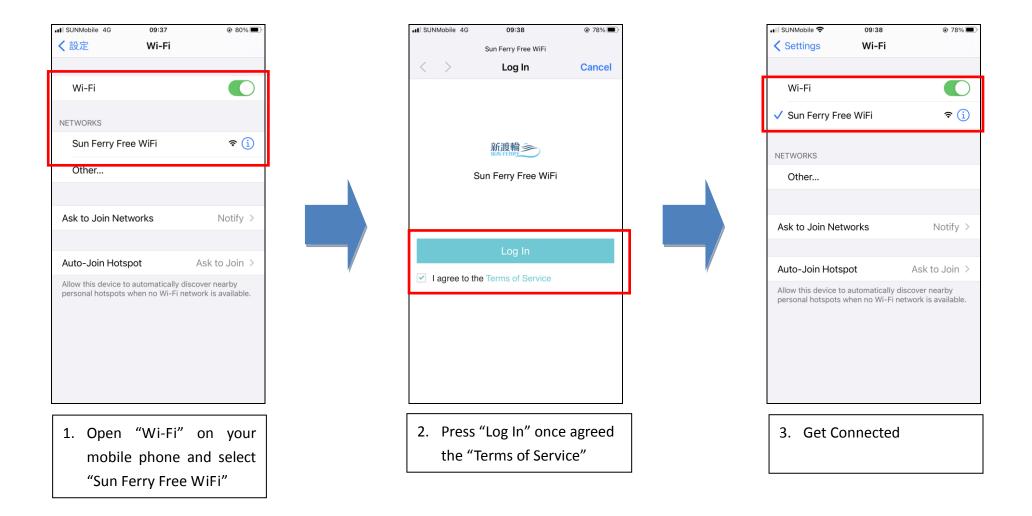

## Approach Two: Free Wi-Fi Connection via Wi-Fi Facility on Vessels

## (Applicable to Fast Ferries : "Xin Ming Zhu 2", "Xin Ming Zhu8", First Ferry 9", "First Ferry 10","First Ferry 11", "New Ferry 2", "Xin Fa" and "Ming River")