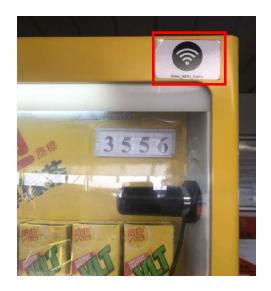

## Approach One: Free Wi-Fi Service Connection via Vitasoy Vending Machines

 Find Vitasoy vending machines with "Free\_WiFi\_Ferry" sticker

| Wi-Fi                                                   |                                                          | ) |
|---------------------------------------------------------|----------------------------------------------------------|---|
| 🔆 Free_WiFi_Ferry                                       | হ (i                                                     | ) |
|                                                         |                                                          |   |
| NETWORKS                                                |                                                          |   |
| Other                                                   |                                                          |   |
|                                                         |                                                          |   |
| Ask to Join Networks                                    | Notify                                                   | > |
| Known networks will be joi<br>known networks are availa | ned automatically. If no<br>ble, you will be notified of |   |

| 2. | Open              | "Wi-Fi" | on  | your   |
|----|-------------------|---------|-----|--------|
|    | mobile            | phone   | and | select |
|    | "Free_WiFi_Ferry" |         |     |        |