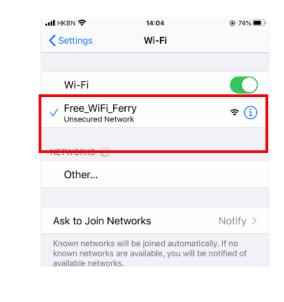

## Approach One: Free Wi-Fi Service Connection via Vitasoy Vending Machines

 Find Vitasoy vending machines with "Free\_WiFi\_Ferry" sticker

| Wi-Fi                                                   |                                                          | ) |
|---------------------------------------------------------|----------------------------------------------------------|---|
| 🔆 Free_WiFi_Ferry                                       | হ (i                                                     | ) |
|                                                         |                                                          |   |
| NETWORKS                                                |                                                          |   |
| Other                                                   |                                                          |   |
|                                                         |                                                          |   |
| Ask to Join Networks                                    | Notify                                                   | > |
| Known networks will be joi<br>known networks are availa | ned automatically. If no<br>ble, you will be notified of |   |

| 2. | Open              | "Wi-Fi" | on  | your   |
|----|-------------------|---------|-----|--------|
|    | mobile            | phone   | and | select |
|    | "Free_WiFi_Ferry" |         |     |        |